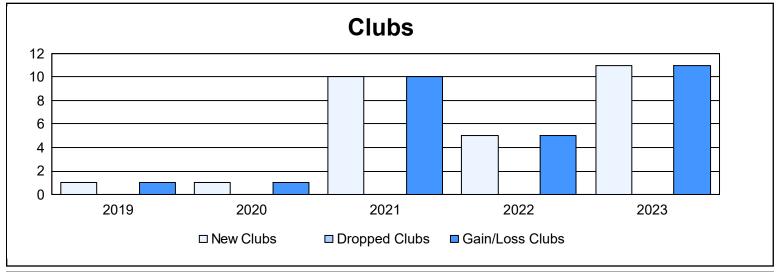

District E 1 As of June 2023 Cumulative

| Year      | New<br>Clubs | Dropped<br>Clubs | Gain/<br>Loss<br>Clubs | New<br>Members | Charter<br>Members | Reinstate<br>Members | Transfer<br>Members | Total<br>Member<br>Added | Total<br>Members<br>Dropped | Gain/<br>Loss<br>Members |
|-----------|--------------|------------------|------------------------|----------------|--------------------|----------------------|---------------------|--------------------------|-----------------------------|--------------------------|
| 2018-2019 | 1            | 0                | 1                      | 198            | 54                 | 0                    | 2                   | 254                      | 122                         | 132                      |
| 2019-2020 | 1            | 0                | 1                      | 160            | 24                 | 0                    | 6                   | 190                      | 79                          | 111                      |
| 2020-2021 | 10           | 0                | 10                     | 239            | 281                | 1                    | 4                   | 525                      | 71                          | 454                      |
| 2021-2022 | 5            | 0                | 5                      | 200            | 155                | 1                    | 1                   | 357                      | 265                         | 92                       |
| 2022-2023 | 11           | 0                | 11                     | 289            | 324                | 12                   | 4                   | 629                      | 380                         | 249                      |
| Average   | 6            | 0                | 6                      | 217            | 168                | 3                    | 3                   | 391                      | 183                         | 208                      |