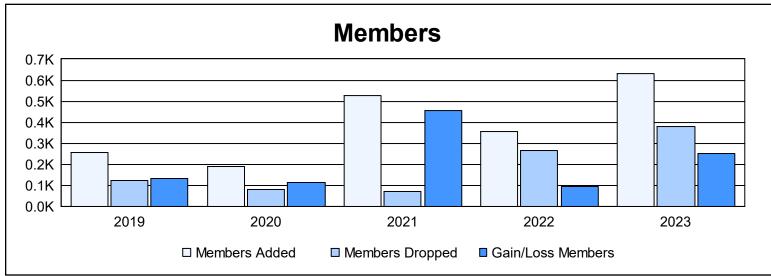

District E 1 As of June 2023 Cumulative

| Year      | New<br>Clubs | Dropped<br>Clubs | Gain/<br>Loss<br>Clubs | New<br>Members | Charter<br>Members | Reinstate<br>Members | Transfer<br>Members | Total<br>Member<br>Added | Total<br>Members<br>Dropped | Gain/<br>Loss<br>Members |
|-----------|--------------|------------------|------------------------|----------------|--------------------|----------------------|---------------------|--------------------------|-----------------------------|--------------------------|
| 2018-2019 | 1            | 0                | 1                      | 198            | 54                 | 0                    | 2                   | 254                      | 122                         | 132                      |
| 2019-2020 | 1            | 0                | 1                      | 160            | 24                 | 0                    | 6                   | 190                      | 79                          | 111                      |
| 2020-2021 | 10           | 0                | 10                     | 239            | 281                | 1                    | 4                   | 525                      | 71                          | 454                      |
| 2021-2022 | 5            | 0                | 5                      | 200            | 155                | 1                    | 1                   | 357                      | 265                         | 92                       |
| 2022-2023 | 11           | 0                | 11                     | 289            | 324                | 12                   | 4                   | 629                      | 380                         | 249                      |
| Average   | 6            | 0                | 6                      | 217            | 168                | 3                    | 3                   | 391                      | 183                         | 208                      |